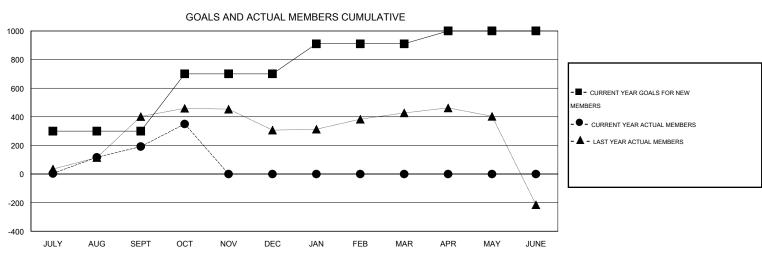

## District 324A6

Results as of: 10/31/2014

GMT: ER GURUNATHAN LOCATION INDIA GMT CA 6

|               |                  | Clubs             |                  |                  | Members               |                    |                                     |                    |                  |  |
|---------------|------------------|-------------------|------------------|------------------|-----------------------|--------------------|-------------------------------------|--------------------|------------------|--|
|               | RESUI            | LTS FOR 2014-2015 | i                |                  | RESULTS FOR 2014-2015 |                    |                                     |                    |                  |  |
| QUARTER       | NEW CLUB<br>GOAL | NEW CLUBS         | DROPPED<br>CLUBS | NET<br>GAIN/LOSS | QUARTER               | NEW MEMBER<br>GOAL | CHARTER AND<br>NEW MEMBERS<br>ADDED | DROPPED<br>MEMBERS | NET<br>GAIN/LOSS |  |
| JULY/AUG/SEPT | 5                | 0                 | 4                | -4               | JULY/AUG/SEPT         | 300                | 429                                 | 237                | 192              |  |
| OCT/NOV/DEC   | 5                | 1                 | 0                | 1                | OCT/NOV/DEC           | 400                | 161                                 | 3                  | 158              |  |
| JAN/FEB/MAR   | 2                | 0                 | 0                | 0                | JAN/FEB/MAR           | 210                | 0                                   | 0                  | 0                |  |
| APR/MAY/JUNE  | 3                | 0                 | 0                | 0                | APR/MAY/JUNE          | 90                 | 0                                   | 0                  | 0                |  |

## GOALS AND ACTUAL NEW CLUBS CUMULATIVE

| DROPPED CLUBS: 4  DROPPED MEMBERS   |                        | 81 CLUBS OF 155 ADDED 1 OR MORE NEW MEMBERS | GENDER DISTRIBUTION  MALE 3,333 (72.39%)  FEMALE 1,271 (27.61%) |   |                         |
|-------------------------------------|------------------------|---------------------------------------------|-----------------------------------------------------------------|---|-------------------------|
| DECEASED CLUB CANCELLED OTHER TOTAL | 4<br>105<br>131<br>240 | CLICK HERE FOR HEALTH ASSESSMENT DATA       | FAMILY UNIT MEMBERS HEAD OF HOUSEHOLD NON-HEAD OF HOUSEHOL      | D | 2,426<br>1,108<br>1,318 |