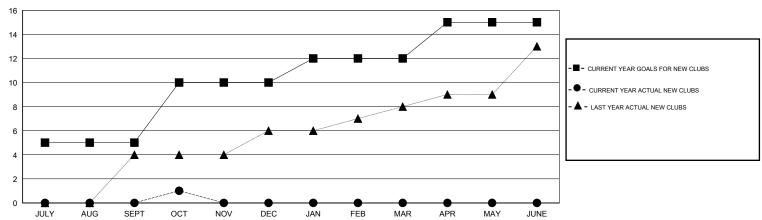

## District 324A6

Results as of: 10/31/2014

GMT: ER GURUNATHAN LOCATION INDIA GMT CA 6

|               |                  | Clubs             |                  |                  | Members               |                    |                                     |                    |                  |  |
|---------------|------------------|-------------------|------------------|------------------|-----------------------|--------------------|-------------------------------------|--------------------|------------------|--|
|               | RESUI            | LTS FOR 2014-2015 | i                |                  | RESULTS FOR 2014-2015 |                    |                                     |                    |                  |  |
| QUARTER       | NEW CLUB<br>GOAL | NEW CLUBS         | DROPPED<br>CLUBS | NET<br>GAIN/LOSS | QUARTER               | NEW MEMBER<br>GOAL | CHARTER AND<br>NEW MEMBERS<br>ADDED | DROPPED<br>MEMBERS | NET<br>GAIN/LOSS |  |
| JULY/AUG/SEPT | 5                | 0                 | 4                | -4               | JULY/AUG/SEPT         | 300                | 429                                 | 237                | 192              |  |
| OCT/NOV/DEC   | 5                | 1                 | 0                | 1                | OCT/NOV/DEC           | 400                | 161                                 | 3                  | 158              |  |
| JAN/FEB/MAR   | 2                | 0                 | 0                | 0                | JAN/FEB/MAR           | 210                | 0                                   | 0                  | 0                |  |
| APR/MAY/JUNE  | 3                | 0                 | 0                | 0                | APR/MAY/JUNE          | 90                 | 0                                   | 0                  | 0                |  |